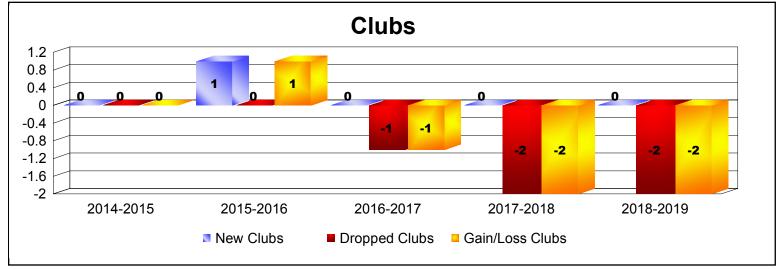

District 355 B3 As of June 2019 Cumulative

| Year      | New<br>Clubs | Dropped<br>Clubs | Gain/<br>Loss<br>Clubs | New<br>Members | Charter<br>Members | Reinstate<br>Members | Transfer<br>Members | Total<br>Member<br>Added | Total<br>Members<br>Dropped | Gain/<br>Loss<br>Members |
|-----------|--------------|------------------|------------------------|----------------|--------------------|----------------------|---------------------|--------------------------|-----------------------------|--------------------------|
| 2014-2015 | 0            | 0                | 0                      | 318            | 1                  | 14                   | 3                   | 336                      | -386                        | -50                      |
| 2015-2016 | 1            | 0                | 1                      | 332            | 25                 | 8                    | 0                   | 365                      | -430                        | -65                      |
| 2016-2017 | 0            | -1               | -1                     | 255            | 1                  | 7                    | 0                   | 263                      | -408                        | -145                     |
| 2017-2018 | 0            | -2               | -2                     | 324            | 1                  | 15                   | 3                   | 343                      | -407                        | -64                      |
| 2018-2019 | 0            | -2               | -2                     | 270            | 0                  | 10                   | 2                   | 282                      | -393                        | -111                     |
| Average   | 0            | -1               | -1                     | 300            | 6                  | 11                   | 2                   | 318                      | -405                        | -87                      |