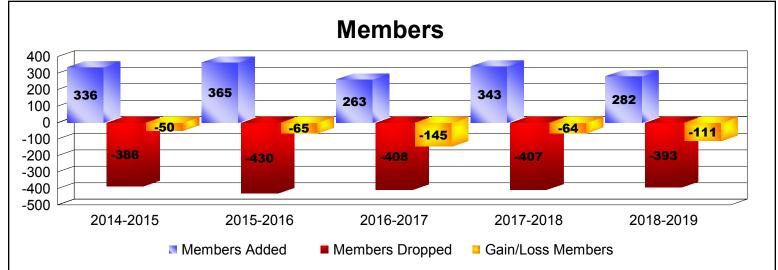

District 355 B3 As of June 2019 Cumulative

| Year      | New<br>Clubs | Dropped<br>Clubs | Gain/<br>Loss<br>Clubs | New<br>Members | Charter<br>Members | Reinstate<br>Members | Transfer<br>Members | Total<br>Member<br>Added | Total<br>Members<br>Dropped | Gain/<br>Loss<br>Members |
|-----------|--------------|------------------|------------------------|----------------|--------------------|----------------------|---------------------|--------------------------|-----------------------------|--------------------------|
| 2014-2015 | 0            | 0                | 0                      | 318            | 1                  | 14                   | 3                   | 336                      | -386                        | -50                      |
| 2015-2016 | 1            | 0                | 1                      | 332            | 25                 | 8                    | 0                   | 365                      | -430                        | -65                      |
| 2016-2017 | 0            | -1               | -1                     | 255            | 1                  | 7                    | 0                   | 263                      | -408                        | -145                     |
| 2017-2018 | 0            | -2               | -2                     | 324            | 1                  | 15                   | 3                   | 343                      | -407                        | -64                      |
| 2018-2019 | 0            | -2               | -2                     | 270            | 0                  | 10                   | 2                   | 282                      | -393                        | -111                     |
| Average   | 0            | -1               | -1                     | 300            | 6                  | 11                   | 2                   | 318                      | -405                        | -87                      |